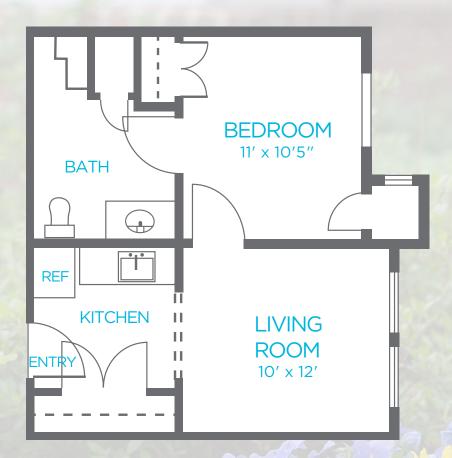

## Monthly Service Fee and Floor Plan

Fee includes a one bedroom, one bath apartment home, all utilities, three meals per day, 24-hour security, services and activities, and many other amenities. For a complete description of amenities, see The Ginny and Bob Shell Alzheimer's Center information in this packet.

| Apartment Type | Size            | Occupancy | Monthly Fee |
|----------------|-----------------|-----------|-------------|
| One Bedroom    | 400 square feet | Single    | \$5,685     |
|                |                 | Double    | \$8,680     |